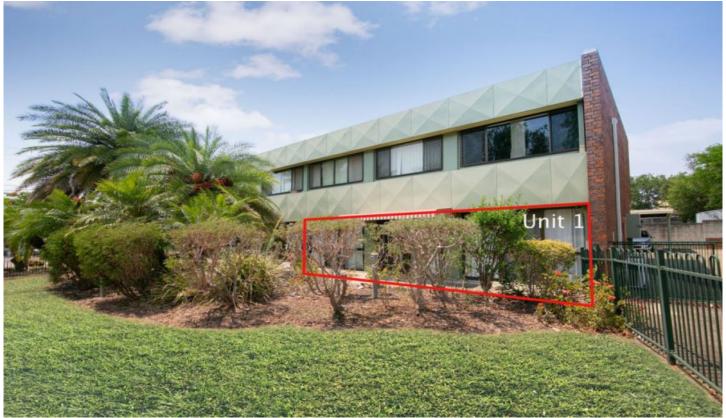

## 1/19 Sloman Street Booval QLD

This is a quiet complex with only 7 units- Unit 1 is on the ground floor.

Two spacious built-in bedrooms, Master with outdoor access

Open plan living/kitchen/dining with reverse cycle air-conditioning with electric appliances.