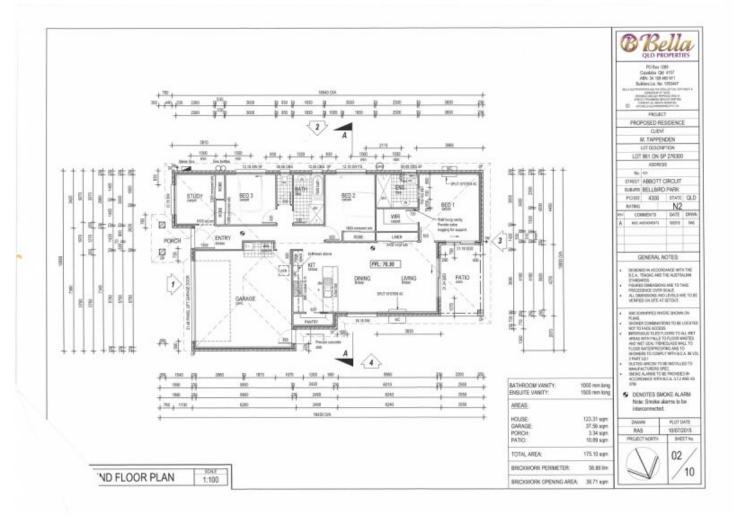

## 28 Abbot Circuit Bellbird Park QLD

Whilst This home is immaculate from the street, its not until you step inside that you will truly appreciate the size, space and features on offer here, like air conditioning, security screens and privacy of the back yard.

The four year old home is set on a manageable 393 square metre fully fenced yard. For the buyers who need space the air conditioned family/dining room will be a welcomed treat - it is both modern and stylish and also provides access to the covered entertaining area where you can easily entertain friends and family.

The air conditioned main bedroom boasts its own walk in robe with a stylish ensuite. This also has access to the covered entertaining area being the perfect chillaxing spot to catch some fresh breezes. All other bedrooms are serviced by a main bathroom.