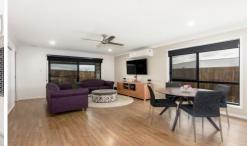

The four year old home is set on a manageable 393 square metre fully fenced yard. For the buyers who need space the air conditioned family/dining room will be a welcomed treat - it is both modern and stylish and also provides access to the covered entertaining area where you can easily entertain friends and family.