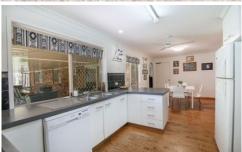

A fully fenced yard and established trees and gardens surround the home, offering a degree of privacy and a picturesque setting for comfortable family living.

Step inside and you will be impressed with the tongue and groove destressed timber flooring for some living areas. Walk through to reveal a spacious and practically designed home that incorporates multiple living spaces for all the family to enjoy.

The main lounge is carpeted with air conditioning and a ceiling fan & overlooks the front yard and garden -this is a perfect spot to read a book or watch TV. Walk through to

4 📮 2 📜 4 🖨

**Price** : \$ 510,000 **Land Size** : 4291 sqm