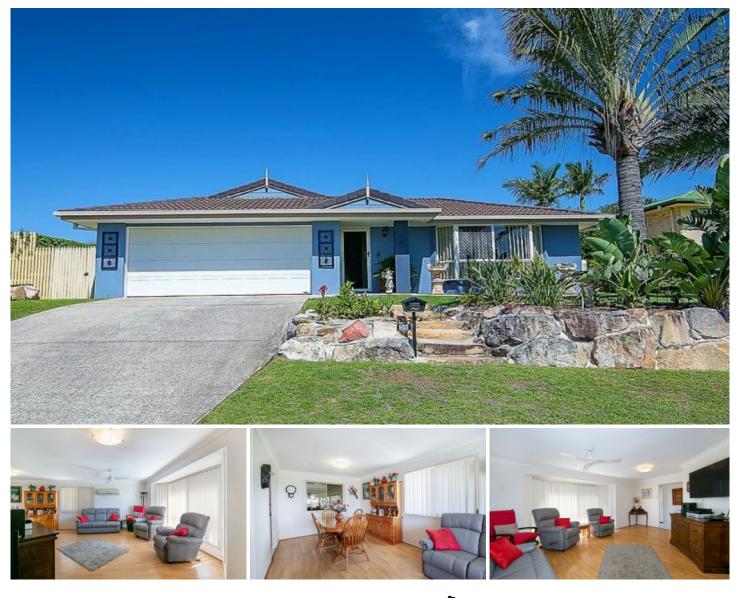

## 82 Rumsey Drive Raceview QLD

This magnificent four bedroom family home sits on a fabulous, elevated 736m2 block in the family friendly suburb of Raceview.

You will be impressed by the sandstone retaining wall in the front yard and terraced stairs that lead you to the front door of this lovely rendered and brick low set family home. The established gardens are the perfect finish and gives this home impressive street presence.

The practical and appealing layout of this stunning home delivers the lifestyle and flexibility every modern family is looking for.

You will love the open plan tiled living area that includes a sky light, large air conditioner that filters into the kitchen and bedrooms and for the winter months a wood burning stove. Perfect to keep the family comfortable all year round.

## 4 🛤 2 🚔 2 😭

| Price     | : \$ 430,000                               |
|-----------|--------------------------------------------|
| Land Size | : 736 sqm                                  |
| View      | : https://www.crownerealestate.com.au/5266 |
|           | 884                                        |
|           |                                            |