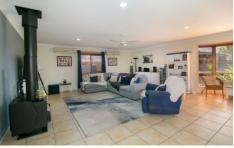

As you enter the home you will immediately notice the gleaming tiles and open style floor plan. The lounge area is enormous and light filled featuring a lovely bay window, plenty of room for a growing family, fitted with 2 air conditioners and a fan for summer and a free standing wood burner fireplace for winter. The lounge flows