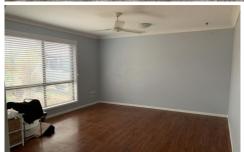

## Features include:

- \* Main Bedroom with air con and ceiling fan
- \* 3 Bedrooms with built in robes and ceiling fans
- \* Separate Bathroom and Ensuite
- \* Modern kitchen with plenty of bench space
- \* Separate Lounge room with ceiling fan
- \* Separate dining/family area with air con
- \* Internal Laundry
- \* Single lock-up garage
- \* Fenced undercover entertainment area