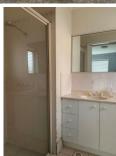

## Features include:

- \* Main Bedroom with air con and ceiling fan
- \* 3 Bedrooms with built in robes and ceiling fans
- \* Separate Bathroom and Ensuite
- \* Modern kitchen with plenty of bench space
- \* Separate Lounge room with ceiling fan
- \* Separate dining/family area with air con
- \* Internal Laundry
- \* Single lock-up garage
- \* Fenced undercover entertainment area