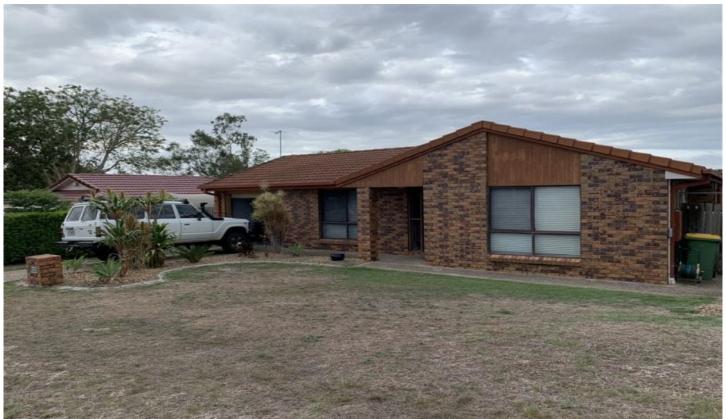

30 Langridge Street Raceview QLD

This low maintenance home is waiting for you! the property is in walking distance and located within the catchment zone of Raceview State School. This property is also close to several child care facilities, sporting associations and clubs, shops, public transport, easy access to the highway and a short drive to the RAAF base Amberly.

## Features include:

- \* Main Bedroom with air con and ceiling fan
- \* 3 Bedrooms with built in robes and ceiling fans
- \* Separate Bathroom and Ensuite
- \* Modern kitchen with plenty of bench space
- \* Separate Lounge room with ceiling fan
- \* Separate dining/family area with air con
- \* Internal Laundry
- \* Single lock-up garage
- \* Fenced undercover entertainment area