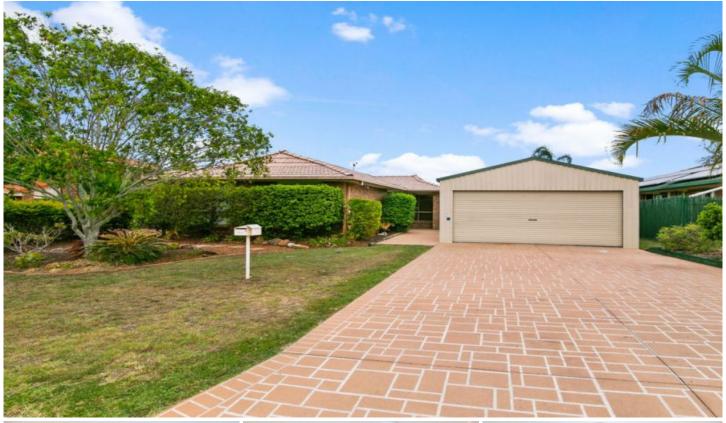

Established gardens and hedges frame the front of the house and add to the street appeal.

A neat looking stampcrete driveway leads you to the huge 6 x 7m colourbond shed at the front of the house. Loads of room for 2 cars and a workshop or the trailer & boat. A second roller door at the back of the shed gives you easy access to the carport and the back yard.