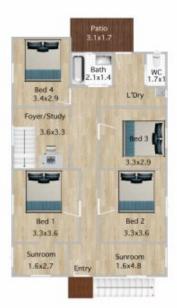

A generous living/dining area downstairs with a large modern kitchen 4 large bedrooms upstairs with space to add in an ensuite off the master Timber floors Character features Private block