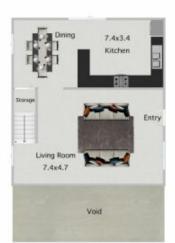

A generous living/dining area downstairs with a large modern kitchen 4 large bedrooms upstairs with space to add in an ensuite off the master Timber floors Character features Private block