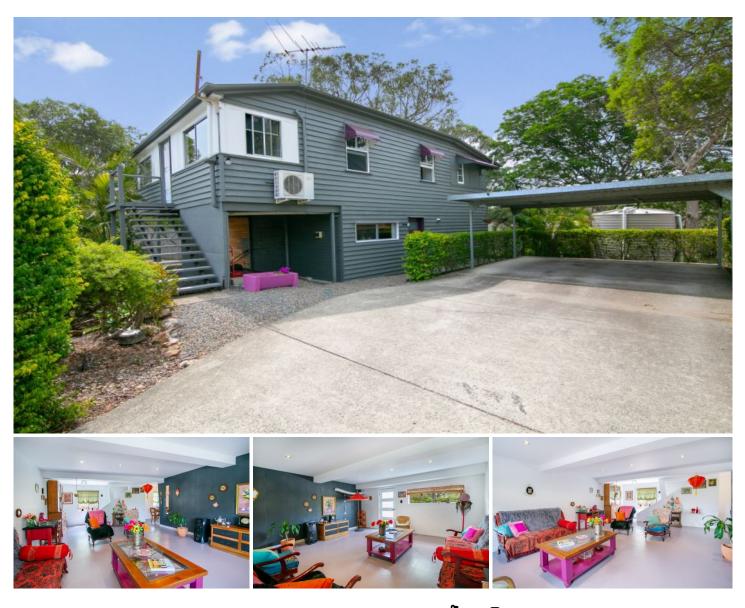

## 68A Holdsworth Road NORTH IPSWICH QLD

This property is intriguing. Located in a convenient position in North Ipswich, this home is offers privacy and quick access to the Warrego Highway for commuters to Brisbane and Toowoomba. Combining a mixture of old and new, conservative and flamboyant; there is still lots that can be done to add value and improve here. The internal stairs will need immediate attention, but weigh up the rest of the home's many features and consider the asking price and it's still a bargain. It has-

A generous living/dining area downstairs with a large modern kitchen 4 large bedrooms upstairs with space to add in an ensuite off the master Timber floors Character features Private block