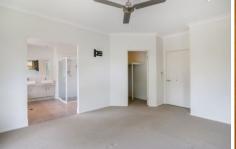

## Features sure to impress:

- ? Striking split level entry with soaring ceilings and gleaming polished timber floors
- ? Stylish kitchen with a host of quality stainless steel appliances including wall oven, electric cooktop & range hood, stone benchtops & oversized walk in pantry
- ? Open plan living area flows out onto spacious deck overlooking pool & river
- ? Two tiered, cinema style media room
- ? Additional children's retreat/ family room
- ? Air-conditioned Master bedroom boasting luxury size