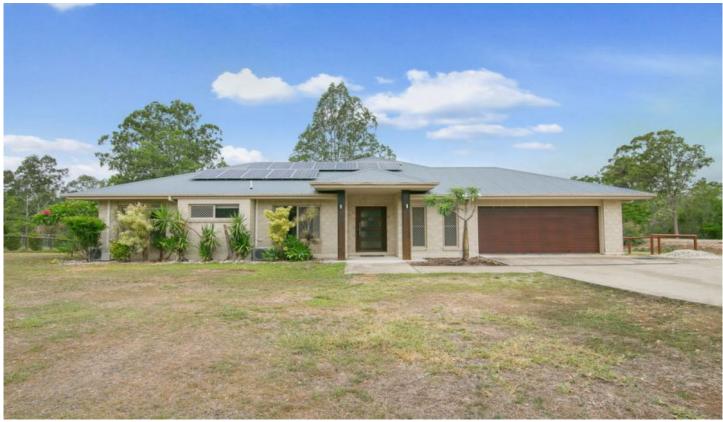

## 56 Carlock Promenade Karalee QLD

Nestled in the very sought after 'Riverside Estate? and set on a lush, bushy 5,244sqm block, is this spacious family home which is ideal for the family who aspires to live in a child-friendly and peaceful area with a rural setting, while also being close to everything that matters.

## Features sure to impress:

- ? Striking split level entry with soaring ceilings and gleaming polished timber floors
- ? Stylish kitchen with a host of quality stainless steel appliances including wall oven, electric cooktop & range hood, stone benchtops & oversized walk in pantry
- ? Open plan living area flows out onto spacious deck overlooking pool & river
- ? Two tiered, cinema style media room
- ? Additional children's retreat/ family room
- ? Air-conditioned Master bedroom boasting luxury size