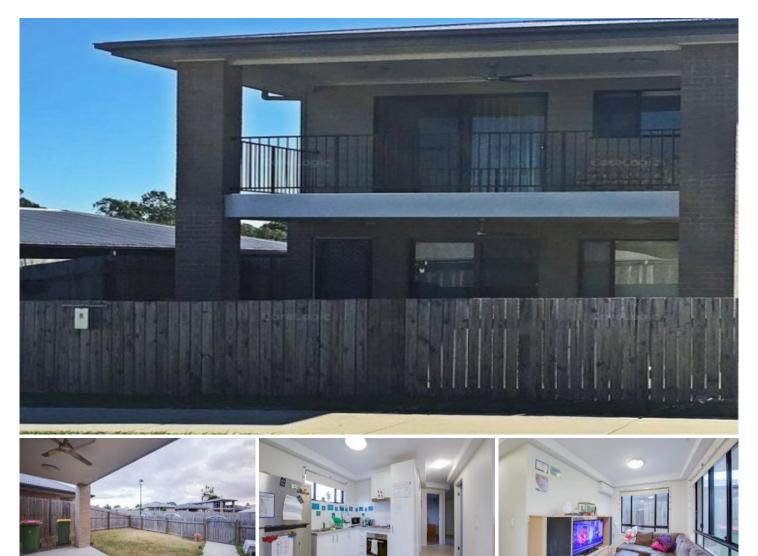

## 1/11 Southland Street Leichhardt QLD

This neat and modern duplex features two bedrooms, open plan kitchen and living area with air conditioner. Modern bathroom with separate toilet and laundry in garage.

Centrally located, short drive to all amenities including West Ipswich Shopping Precinct, Post Office, Doctors and both public and private schools. Low maintenance property on lower level with security screens. Fully fenced and offers both garage and carport.