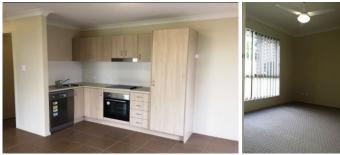

2/11 Nelson Circuit BRASSALL QLD

This is a lovely elevated property with open plan living. Tiled throughout kitchen/dining/living with split system air conditioner, fan and blinds.

Generous sized kitchen with stainless steel appliances.

One bedroom with built in robe, ceiling fans and blinds. Combined laundry and bathroom, separate toilet.

Outside is a fully fenced, generous sized yard for the swing set or trampoline, alfresco dining and remote lock up garage with internal access.