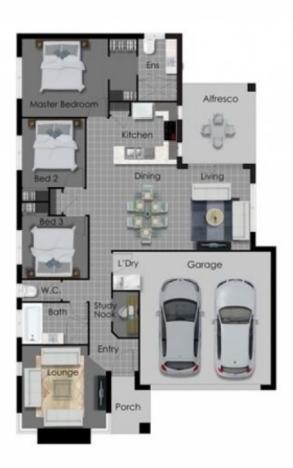

## 35 Starling Crescent Deebing Heights QLD

Be the first to inspect this spacious home fitted with only the best quality appliances and finishes throughout. 3 bedrooms all with ceiling fans & split system air conditioning units, the master with a walk-in wardrobe and private ensuite. A spacious living/dining with air conditioning, separate lounge room.

## Features include:

\* 3 bedrooms with robes and ceiling fans & air conditioning

3 📭 2 🔓 2 😭

View: https://www.crownerealestate.com.au/5236392

Emerence Jonker 07 3288 8411