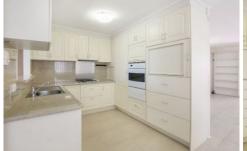

The gleaming neutral coloured tiles are a stand out and lead you through the lounge room to the large, open living kitchen, dining and family room.

Offering the perfect blend of practical and stylish features,