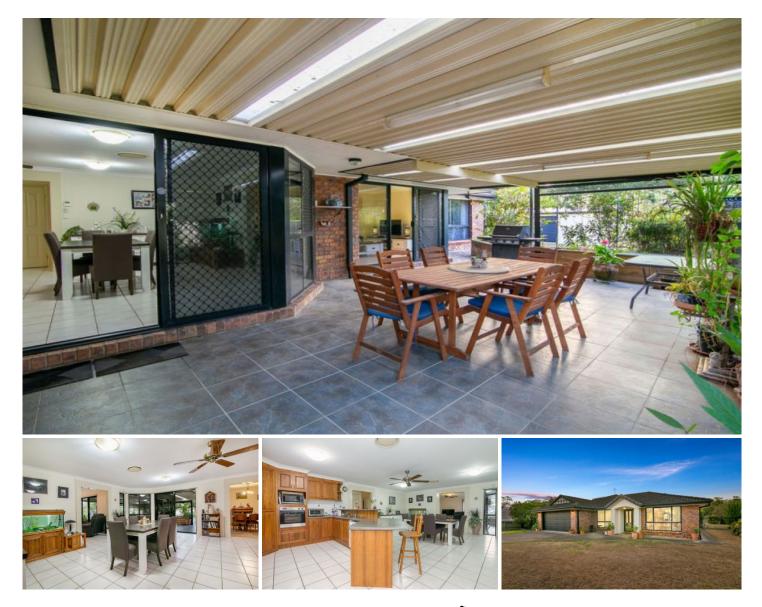

## 6 Backhouse Court Brassall QLD

Private inspections available - please arrange with agents. This magnificent four bedroom family home plus a study sits on a fabulous, level half-acre allotment in the exclusive Grammar Park Estate.

The brilliantly organised layout of this stunning Hallmark home delivers the lifestyle and flexibility every modern family is looking for. It has an amazing array of features including ducted air conditioning and a stylish design. Ducted air conditioning and fans throughout will guarantee comfort all year round.

All four bedrooms and two bathrooms are laid out along one side of the home, with the master bedroom strategically placed for extra privacy. Offering an abundance of formal and informal living and dining areas, this light filled home is ready to compliment a contemporary lifestyle.