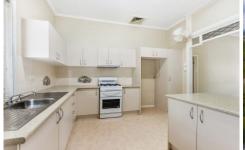

The home has been well cared for, renovated and has been tastefully decorated with the use of neutral colour tones.

All three (3) bedroom are of good size and carpeted. Two (2) of the bedrooms have built-in robes, ceiling fans and air conditioning. The master has his and her built-in robes, ceiling fan, its own air conditioner and an ensuite with shower, toilet and vanity. The other two (2) bedrooms are serviced by the large and centrally located bathroom which has a shower, toilet, vanity and generously sized linen