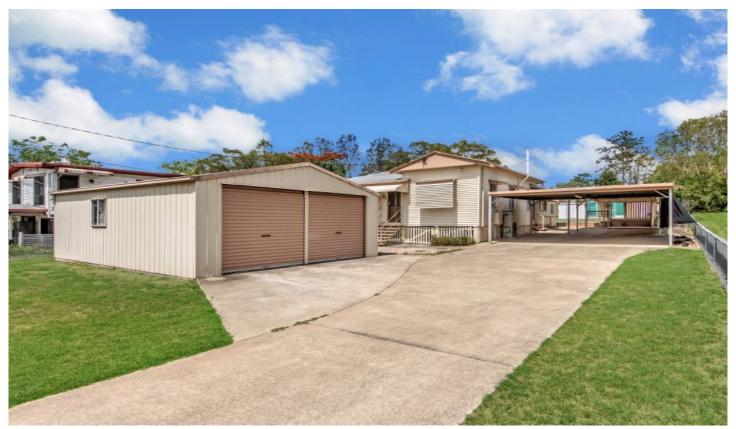

## 31 Lupton Street Churchill QLD

Located at the end of a quiet cul-de-sac street in the friendly suburb of Churchill sits this feature packed Post War three (3) bedroom home with an abundance of storage that is located on a low maintenance, fully manicured and fenced 911sqm Block.

The home has been well cared for, renovated and has been tastefully decorated with the use of neutral colour tones.

All three (3) bedroom are of good size and carpeted. Two (2) of the bedrooms have built-in robes, ceiling fans and air conditioning. The master has his and her built-in robes, ceiling fan, its own air conditioner and an ensuite with shower, toilet and vanity. The other two (2) bedrooms are serviced by the large and centrally located bathroom which has a shower, toilet, vanity and generously sized linen