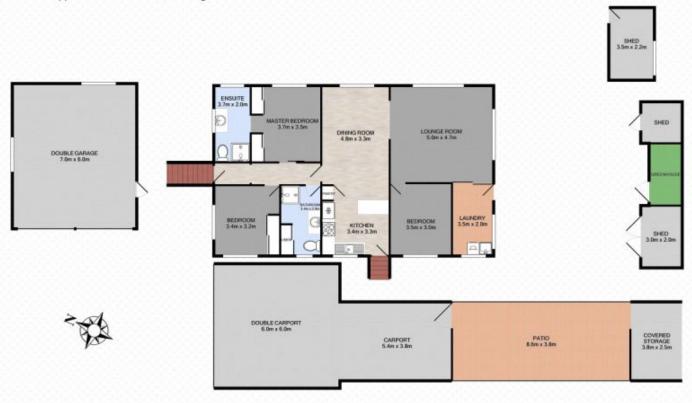

## 31 Lupton Street Churchill QLD

Located at the end of a quiet cul-de-sac street in the friendly suburb of Churchill sits this feature packed Post War three (3) bedroom home with an abundance of storage that is located on a low maintenance, fully manicured and fenced 911sqm Block.

The home has been well cared for, renovated and has been tastefully decorated with the use of neutral colour tones.

All three (3) bedroom are of good size and carpeted. Two (2) of the bedrooms have built-in robes, ceiling fans and air conditioning. The master has his and her built-in robes, ceiling fan, its own air conditioner and an ensuite with shower, toilet and vanity. The other two (2) bedrooms are serviced by the large and centrally located bathroom which has a shower, toilet, vanity and generously sized linen

## 31 Lupton Street, CHURCHILL

Corey Athanates | 0413 992 959

Total approx floor area 235m2 (including covered external areas)

White every attempt has been made to ensure the accuracy of the floor plan contained here, measurements of doors, whollows, noons and any other items are approximate and no responsibility is taken for error, or season or non-attempt the entire of the contained here.