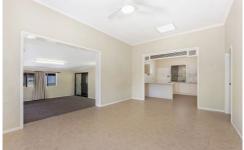

The home has been well cared for, renovated and has been tastefully decorated with the use of neutral colour tones.

All three (3) bedroom are of good size and carpeted. Two (2) of the bedrooms have built-in robes, ceiling fans and air conditioning. The master has his and her built-in robes, ceiling fan, its own air conditioner and an ensuite with shower, toilet and vanity. The other two (2) bedrooms are serviced by the large and centrally located bathroom which has a shower, toilet, vanity and generously sized linen