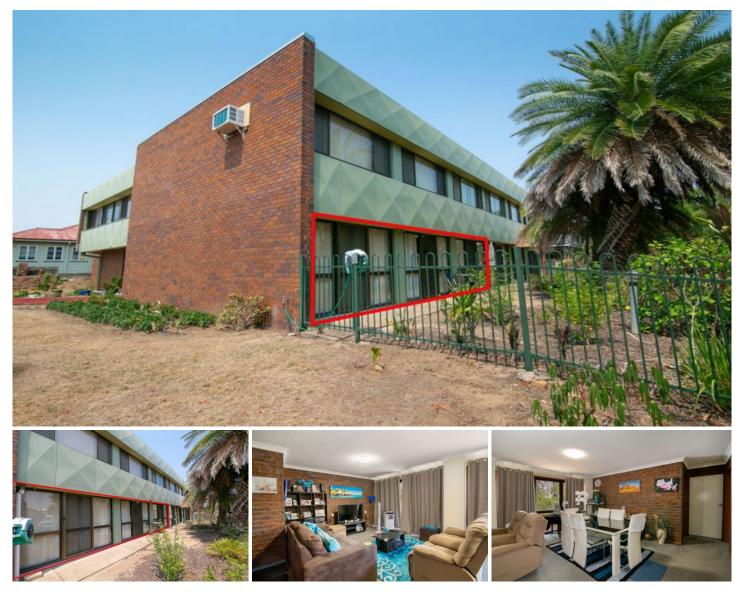

## 2/19 Sloman Street Booval QLD

Private inspections available - please arrange with agents. This spacious two bedroom unit is located in the heart of Booval and offers a fantastic opportunity for the astute investor, first home buyer or owner occupiers.

Features of the property include:

\* Quiet complex with only 7 units- Unit 2 is on the ground floor

- \* 2 spacious built-in bedrooms, Master with outdoor access
- \* Open plan living/kitchen/dining
- \* Renovated modern kitchen
- \* Spacious combined bathroom/laundry
- \* Security screens to all windows and doors
- \* Low maintenance solid brick construction
- \* Fully fenced front yard
- \* Single carport
- \* Currently rented for \$250/week