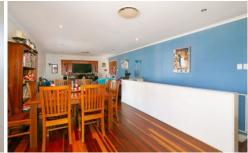

The kitchen is compact and forms the central hub of the home. Finished with a stainless steel dishwasher and a stand-alone stove there is plenty of cupboard and bench space.

The spacious dining and lounge rooms with polished hardwood floors complete this open plan living area and there is plenty of room for the whole family