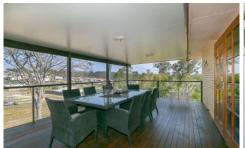

## 42 Braeridge Drive Bundamba QLD

This solid highset brick home is perfectly positioned at the high end of a quiet cul de sac complete with air conditioning and fantastic views.

The internal timber stairs lead you up to the open plan living area that flows through 2 exit points out to a huge, timber floored, covered deck, approximately 9m x 4 m with insulated ceiling and built facing the north to catch the breeze and complete with fantastic views across the City. Entertaining will be high on your list these holidays.