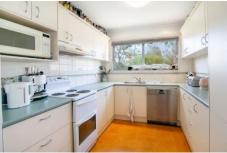

The kitchen is compact and forms the central hub of the home. Finished with a stainless steel dishwasher and a stand-alone stove there is plenty of cupboard and bench space.

The spacious dining and lounge rooms with polished hardwood floors complete this open plan living area and there is plenty of room for the whole family