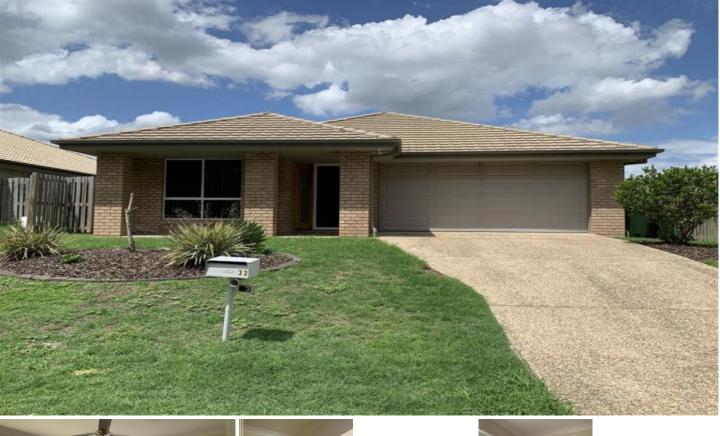

## 33 Skardon Crescent BRASSALL QLD

This fantastic modern family home has so much more size and features than your average four-bedroom low set brick home in Brassall and it is located on an elevated and fenced 450sqm with a private bushland outlook.

Features sure to impress include:

Spacious air-conditioned open plan living/dining & kitchen overlooking the covered outdoor entertaining and private rear yard. There is an additional carpeted living room allowing plenty of space for larger families.

Modern kitchen with loads of bench & cupboard space, quality stainless steel appliances including a dishwasher plus stone benchtops.

Four great sized built-in bedrooms including an

4 🛤 2 🚰 2 🚘

Land Size : 450 sqm View : https://www.crownerealestate.com.au/5226 490