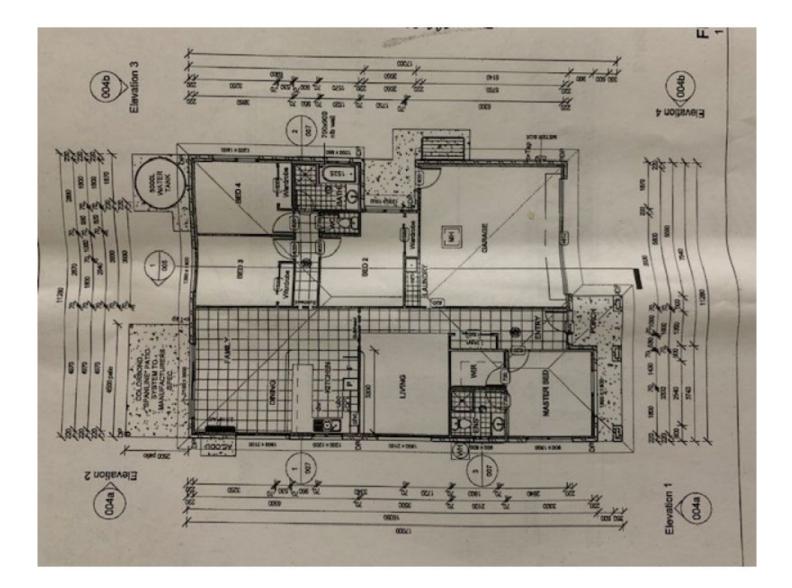

## 33 Skardon Crescent BRASSALL QLD

This fantastic modern family home has so much more size and features than your average four-bedroom low set brick home in Brassall and it is located on an elevated and fenced 450sqm with a private bushland outlook.

Features sure to impress include:

Spacious air-conditioned open plan living/dining & kitchen overlooking the covered outdoor entertaining and private rear yard. There is an additional carpeted living room allowing plenty of space for larger families.

Modern kitchen with loads of bench & cupboard space, quality stainless steel appliances including a dishwasher plus stone benchtops.

Four great sized built-in bedrooms including an

4 🛤 2 🚰 2 🚘

Land Size : 450 sqm View : https://www.crownerealestate.com.au/5226 490