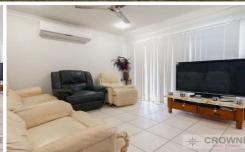

Four good sized, carpeted bedroom with built in robes and fans. The main bedroom has an air conditioner to keep you comfortable on these long warm nights.

Main bedroom has plenty of wardrobe space and its own ensuite for peace and privacy away from the rest of the household.