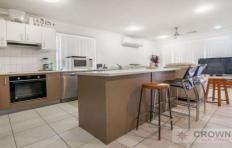

Large open planned kitchen/dining lounge combination that is tiled for easy cleaning has a very spacious feel about it and allows you to enjoy family time all together.

Plenty of bench and cupboard space in the kitchen with modern appliances. You can even use the bench as a breakfast bar