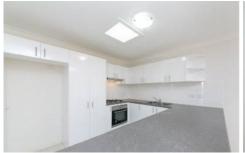

## Features include:

- -3 Bedrooms main bedroom with air conditioning
- 1 Bathroom
- Modern kitchen, gas cooktop
- Living room
- Single lockup Garage
- Fully fenced yard
- Air conditioned

3 🕮 1 🔓 1 🖨

View: https://www.crownerealestate.com.au/5225334