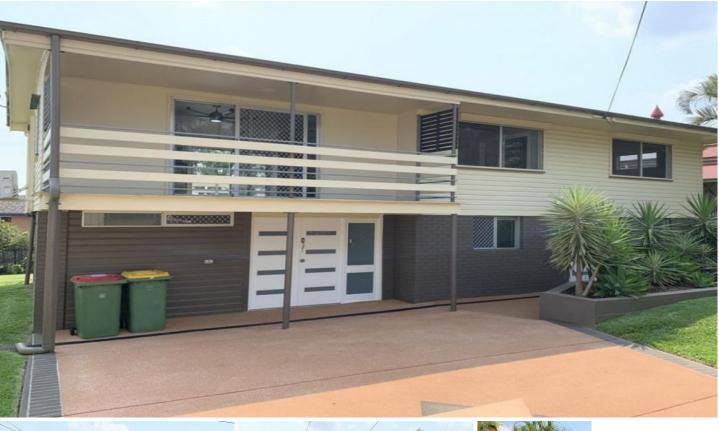

## 168 Lobb Street Churchill QLD

If you are needing or looking for extra space, this is the home for you!

This Large high set home is set back off the road with a large colour bond fence across the front of the property for extra privacy.

This home is in walking distance to local schools, shops and public transport and a short drive to the RAAF base Amberly.

This Property Offers:

- \* 4 Bedrooms with built in robes and ceiling fans
- \* Main bedroom with air conditioning
- \* Good sized kitchen with plenty of cupboards and dining area
- \* Separate lounge room with ceiling fan and air conditioning
  \* 2 Bathrooms
- \* Down stairs family room with air conditioning, could be