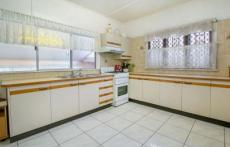

## 113 Mt Crosby Road Tivoli QLD

Two big bedrooms, main air conditioned. Lounge area is also air conditioned and could easily accommodate the largest of lounge. Bedrooms serviced by a main bathroom. The kitchen of the home is in great original condition and even offers a meals area ideal for breakfasts on the go.