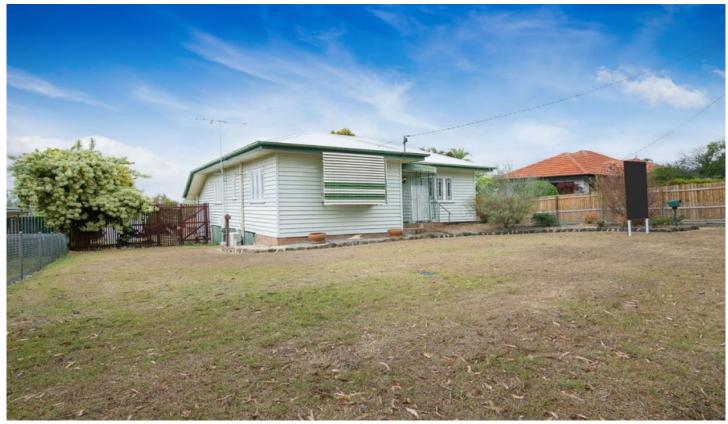

## 113 Mt Crosby Road Tivoli QLD

Two big bedrooms, main air conditioned. Lounge area is also air conditioned and could easily accommodate the largest of lounge. Bedrooms serviced by a main bathroom. The kitchen of the home is in great original condition and even offers a meals area ideal for breakfasts on the go.

There is a storage shed, tank, fully fenced yard with side access and a single lock up garage.

The homes is situated across the road from the Tivoli State School, only minutes from Karalee Shopping Centre and Riverlink Shopping Centre, one minute to the Warrego Highway for commuters to Brisbane and Toowoomba. LOCATION, LOCATION, LOCATION!!!!

2 🕒 1 🔓 1 🖨

Land Size: 809 sqm

View: https://www.crownerealestate.com.au/5212

218

Emerence Jonker 07 3288 8411