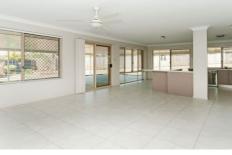

All 3 bedrooms comprise of ceiling fans & built-in wardrobes. The 2-way stylish main bathroom can also be accessed from the master bedroom.

The air conditioned formal lounge area overlooks the spacious covered outdoor entertainment area, large enough to hold all of your outdoor requirements eg. Barbecue, outdoor setting etc.