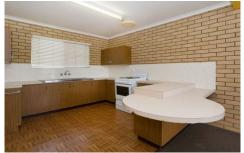

## Features include:

- \* 2 large bedrooms
- \* Spacious kitchen which plenty of bench & cupboard space
- \* Spacious open plan kitchen/living dining
- \* Security screens and fans throughout
- \* Single lockup garage + laundry