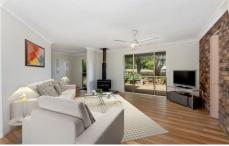

The air conditioned lounge area of the home has a brick feature wall, with windows that capture the mountain views. Cold and frosty winters won't be a concern with the beautiful wood heater set in the lounge area. For the chef