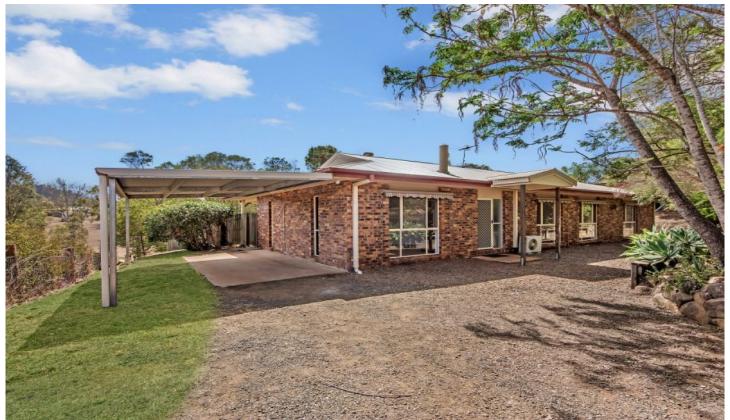

## 37 Christella Court Fernvale QLD

Introducing this great sized four bedroom home in a beautiful Fernvale cul de sac. This would make an excellent 1st home buyers' property as it is positioned on a great sized 2212 square metre block. The home has been freshly painted and new floor coverings have been laid.

This neatly presented home boasts not only a fantastic elevated position, but also is only walking distance to the Woolworths Shopping Centre and minutes away from schools, tavern and medical centres. Commuters will also benefit with the highway to Toowoomba and Brisbane being 15 minutes away.