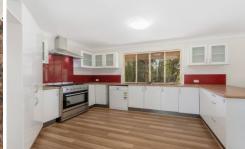

The air conditioned lounge area of the home has a brick feature wall, with windows that capture the mountain views. Cold and frosty winters won't be a concern with the beautiful wood heater set in the lounge area. For the chef