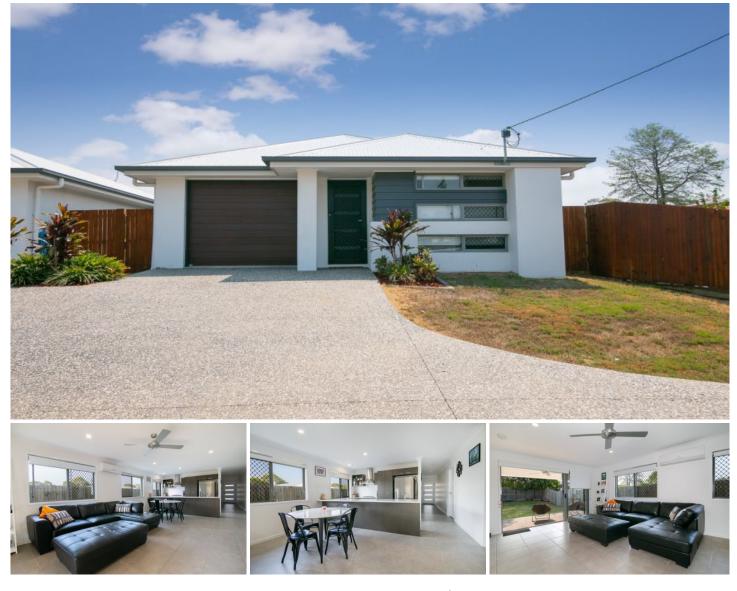

## 2/64 Jacaranda Drive Yamanto QLD

This property has it all! Only 18 months old and meticulously maintained, this incredibly presented property certainly does not look or feel like a unit- it's like a small house!

Ultra modern, low maintenance 3 bedroom unit with open plan kitchen and living, built ins and master with walk through robe and ensuite, covered alfresco and fully fenced back yard with garden shed. Perfectly positioned in the hub of Yamanto with bus at door, walking distance to Yamanto Shopping Centre and only minutes to the Cunningham Highway and Ipswich central, this is one unbeatable location.

Features Include:

- Single car garage with internal access
- 3 Large bedrooms with built ins
- Master bedroom with walk through robe and ensuite

| Price     | : \$ 331,000                               |
|-----------|--------------------------------------------|
| Land Size | : 211 sqm                                  |
| View      | : https://www.crownerealestate.com.au/5192 |
|           | 862                                        |
|           | : https://www.crownerealestate.com.au/5192 |