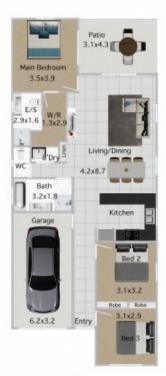

Features Include:

- Single car garage with internal access
- 3 Large bedrooms with built ins
- Master bedroom with walk through robe and ensuite

| Price     | : \$ 331,000                               |
|-----------|--------------------------------------------|
| Land Size | : 211 sqm                                  |
| View      | : https://www.crownerealestate.com.au/5192 |
|           | 862                                        |
|           | : https://www.crownerealestate.com.au/5192 |

Jenni Hood 0400 930 470

07 32888411

GUIDE ONLY NOT TO SCALE