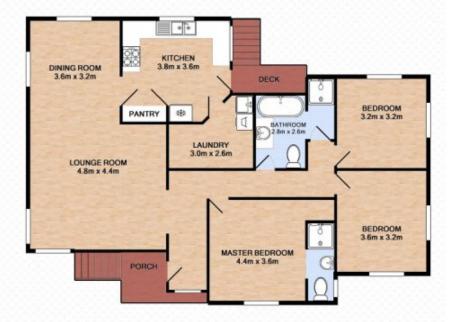

This amazing home was built in 1950 and boasts open plan living with high ceilings, beautiful polished timber floors throughout, freshly painted internally and externally, Air Conditioning and Ceiling fan in the gorgeous living and dining area.

All three (3) bedrooms are generously sized, the master bedroom also has its own ensuite and all the bedrooms have the same beautiful polished timber floors as the rest of the home.

The main bathroom is very large in size has a separate

## 105 Brightview Road, LOCKROSE

3 🔚 2 🚅 2 😹 4.7 acres 🗔 Total approx floor area 180m<sup>2</sup>

Corey Athanates | 0413 992 959

White overy alternyt has been made to encure the accuracy of the floor plan contained here, measurements of doors, windows, norm and any other terms are approximate and no responsibility is taken for error, amazon or new biatement. This plan is for illustrative purposes only and should only be used as such by any prospective purphose. The senices systems and appliances shown have not been toded and no purphose to the openability or dificancy can be given.