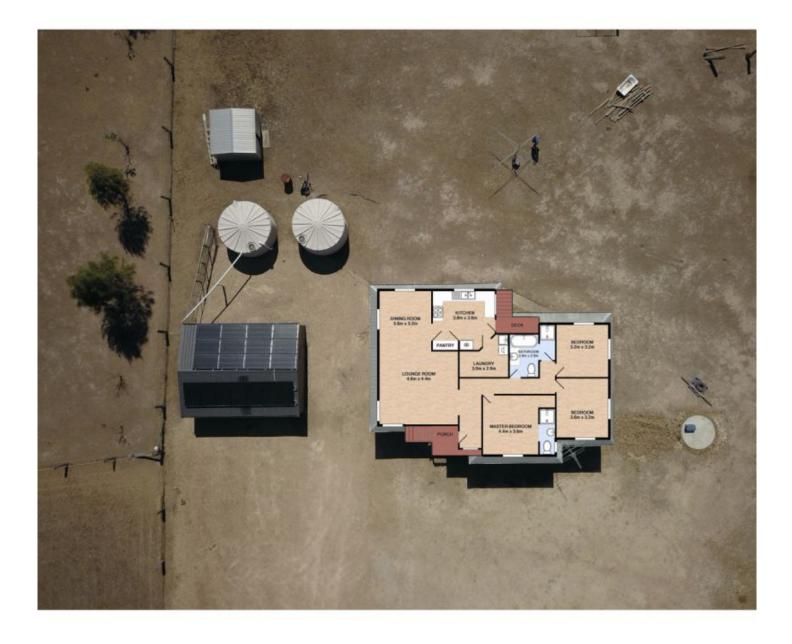

## 105 Brightview Road Lockrose QLD

This charming post war character home is situated on a flat 4.7 Acre (19,200sqm) block in the quiet country town of Lockrose and is just a short 10 minute drive from Plainlands and the Warrego Highway.

## 105 Brightview Road, LOCKROSE

3 🔚 2 🚅 2 😹 4.7 acres 🗔 Total approx floor area 180m<sup>2</sup>

Corey Athanates | 0413 992 959

White overy alternyt has been made to encure the accuracy of the floor plan contained here, measurements of doors, windows, norm and any other terms are approximate and no responsibility is taken for error, amazon or new biatement. This plan is for illustrative purposes only and should only be used as such by any prospective purphose. The senices systems and appliances shown have not been toded and no purphose to the openability or dificancy can be given.