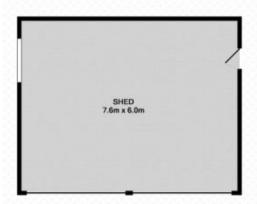

## 105 Brightview Road, LOCKROSE

3 🔚 2 🚅 2 😹 4.7 acres 🗔 Total approx floor area 180m<sup>2</sup>

Corey Athanates | 0413 992 959

White overy alternyt has been made to encure the accuracy of the floor plan contained here, measurements of doors, windows, norm and any other terms are approximate and no responsibility is taken for error, amazon or new biatement. This plan is for illustrative purposes only and should only be used as such by any prospective purphose. The senices systems and appliances shown have not been toded and no purphose to the openability or dificancy can be given.