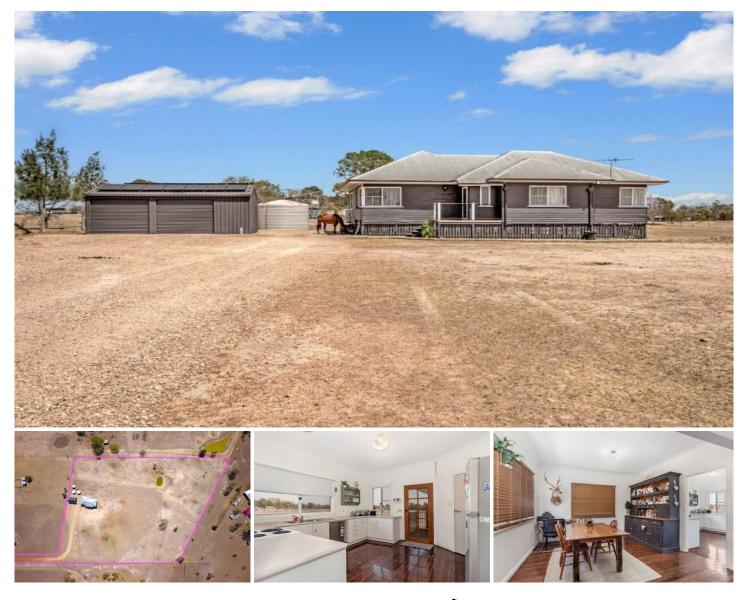

## 105 Brightview Road Lockrose QLD

This charming post war character home is situated on a flat 4.7 Acre (19,200sqm) block in the quiet country town of Lockrose and is just a short 10 minute drive from Plainlands and the Warrego Highway.

This amazing home was built in 1950 and boasts open plan living with high ceilings, beautiful polished timber floors throughout, freshly painted internally and externally, Air Conditioning and Ceiling fan in the gorgeous living and dining area.

All three (3) bedrooms are generously sized, the master bedroom also has its own ensuite and all the bedrooms have the same beautiful polished timber floors as the rest of the home.

The main bathroom is very large in size has a separate

## 3 🛤 2 🚔 2 🛱

| Price         | :\$356,700    |
|---------------|---------------|
| Building Size | : 180 sqm     |
| Land Size     | : 4.7 Acres   |
| View          | : https://www |

: 4.7 Acres : https://www.crownerealestate.com.