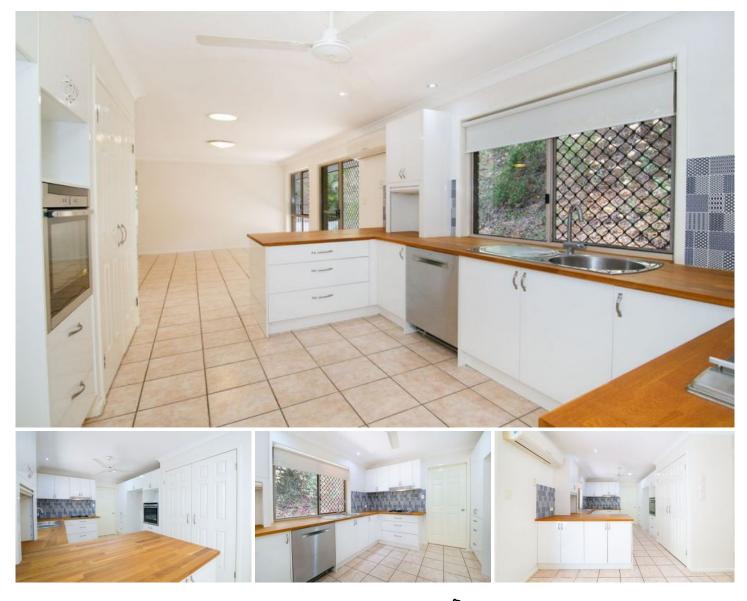

The stunning walk through kitchen is finished with white cupboards, stainless steel handles, eye catching tiles and a modern oiled timber benchtop. Cooking will never be a chore again as will enjoy the ample bench and cupboard space, huge double door pantry with built in spice racks, gas stove and top of the range stainless steel oven and dishwasher.