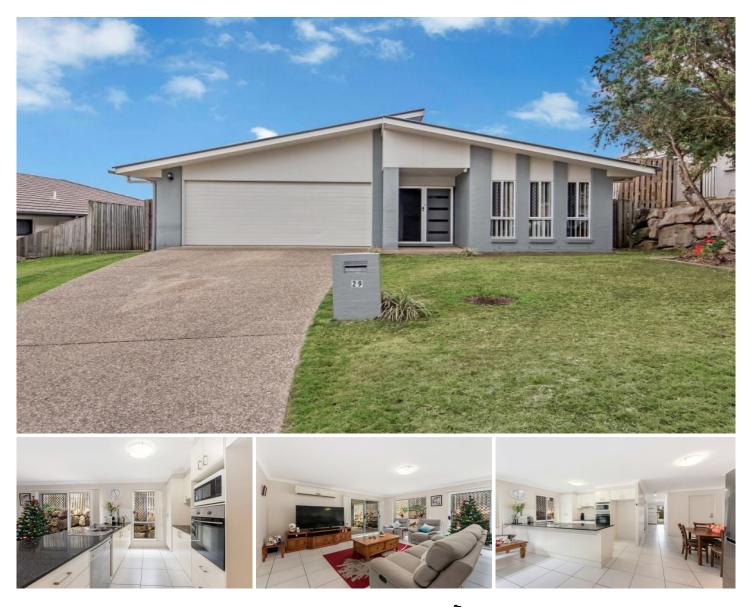

## 29 McNamara Place Redbank Plains QLD

This stunning four built-in bedroom family home is the complete package for both home owners and investors. Not only is it just ten years old still with great depreciation but more importantly it represents exceptional value for money!

This home is feature packed and has two totally separate and large living areas not just one. This means you have room to spread out and your family can just move in, unpack and relax. Alternatively, for the investors, there is minimal upgrades required as the current owners have consistently maintained the home and it is in great condition. The current rental appraisal for this fantastic home is \$350 per week.

From the moment you approach this home you can't help but admire its peaceful cul-de-sac position and modern 4 🛤 2 🚔 2 🚘

| Price                | : \$ 360,000  |
|----------------------|---------------|
| <b>Building Size</b> | : 204 sqm     |
| Land Size            | : 544 sqm     |
| View                 | : https://www |