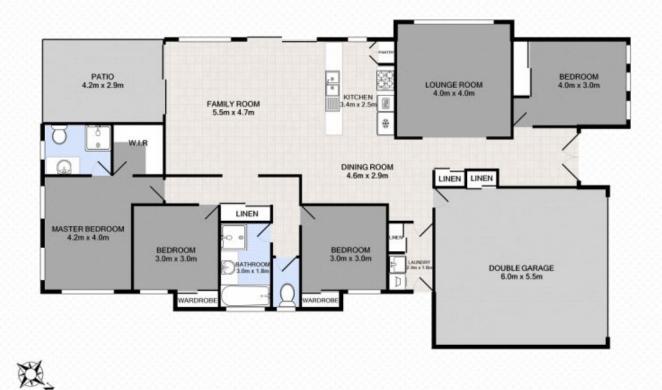

## 29 McNamara Place, REDBANK PLAINS

4 🔚 | 2 🚅 | 2 🕱 | 543m² 🛄

Total approx floor area 204m<sup>2</sup> (including covered external areas)

While every alternyt has been reade to ensure the accuracy of the floor plan contained here, measurements of doors, vindovs, soons and any other items are approximate and no vesponsibility is taken for error, vindoves, to the formation of years to their operability or efficiency can be given.