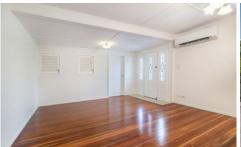

The front porch is finished timber decking and a stylish wrought iron railing and gate and the elegant front door, complete with glass finish leads you into the large open, air conditioned living area. You will be impressed with the recently polished gleaming hardwood floor that flows through the lounge, dining and kitchen areas.