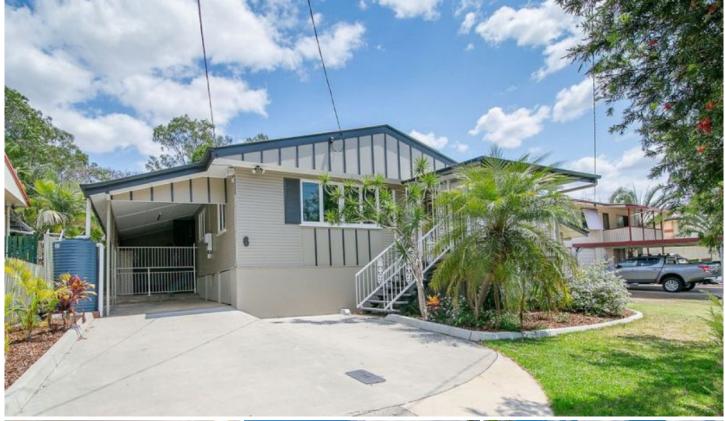

## 6 Johnston Street Silkstone QLD

This unique family home is centrally located in a lovely quiet street in the family friendly suburb of Silkstone. Sitting on a huge 1115m2 block, it has had a recent makeover and now offers modern living for all the family whilst keeping its original charm.

The front porch is finished timber decking and a stylish wrought iron railing and gate and the elegant front door, complete with glass finish leads you into the large open, air conditioned living area. You will be impressed with the recently polished gleaming hardwood floor that flows through the lounge, dining and kitchen areas.