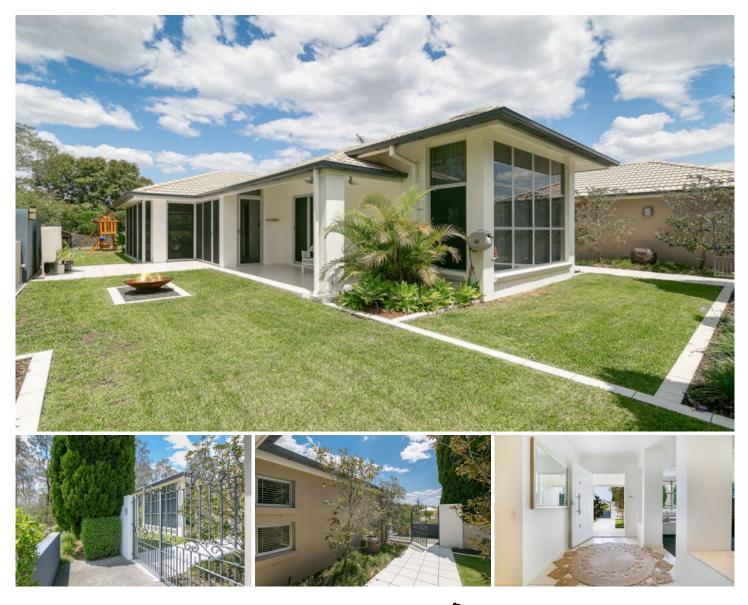

## 13 St James Place Flinders View QLD

This magnificent family entertainer boasts a prime position in one of Ipswich's most prestigious Estates. This modern four bedroom home is set on a level and leafy 933m2 block with privacy and security at the end of a quiet cul de sac. Built by renowned Brisbane Architects and Builders Knowlman McDonald McMillan, this stunning home is finished to their high quality standards.

The home has a stylish entrance with a rendered brick retaining wall, electronic wrought iron gate, large tiled pathways and established gardens. Step inside to reveal a magnificent architecturally designed open living floor plan that incorporates up to 3 metre high ceilings, intricate detailed cornicing, stone display niches, and light filled and generously proportioned living and dining areas for the whole family to enjoy.