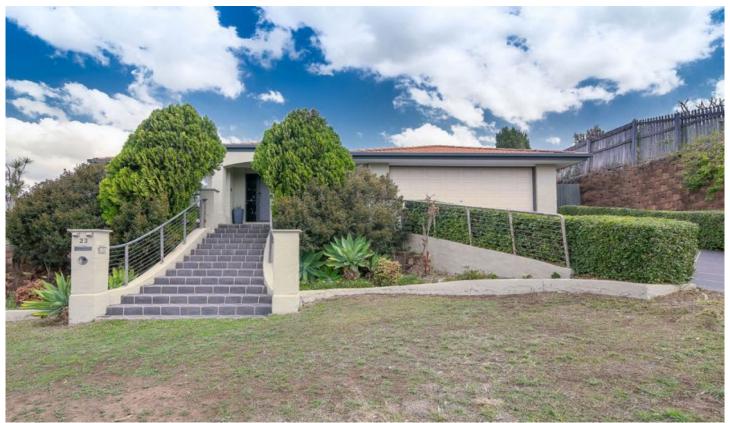

## 23 Heritage Drive Brassall QLD

This quality family home is situated in a family friendly neighbourhood on a good sized 802m2 block and is a must for you to inspect.

You will be impressed by the matching stampcrete driveway and terraced stairs that lead you to the front door of this lovely rendered low set family home. The established hedges and gardens are the perfect finish and gives this home impressive street presence.

Featuring a double lock up remote controlled garage at the front of the residence and a second 7 m x 7 m double lock up powered shed to the rear, ideal size to for a third living space or man cave or a secure storage area for a workbench and all your tools.