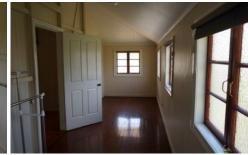

One of the sunroom areas is used as a separate dining area.

Lovely kitchen with modern appliances and door opens onto the wrap around front verandah giving you a lovely summer breeze

Light and bright bathroom with over the bath shower Beautiful wooden french doors lead out to the rear deck The yard is low maintenance with bricks and stones, only