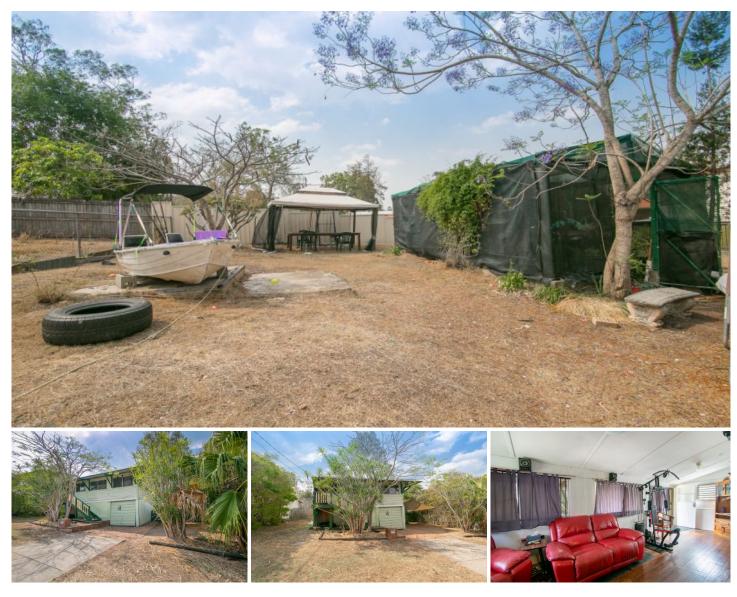

## 4 Croydon Street Tivoli QLD

There's no denying this home could use a bit of a tidy up, but at this price point and with a bit of elbow grease, this could be a great little home for the owner occupier or investor.

Situated on a 688m2 flood free block in a quiet pocket of Tivoli, this 2 bedroom home offers quick access to the Warrego Highway for the commuters and fast access to Riverlink shopping centre and Ipswich CBD.

Features Include:

- 688m2 block
- 2 bedrooms
- Separate dining
- Bathroom with separate bath and shower
- Enclosed front verandah
- Small back deck
- 1 car remote garage

2 🛤 1 🚰 1 🚘

| Price     | : \$ 212,000                               |
|-----------|--------------------------------------------|
| Land Size | : 688 sqm                                  |
| View      | : https://www.crownerealestate.com.au/5101 |
|           | 925                                        |
|           |                                            |