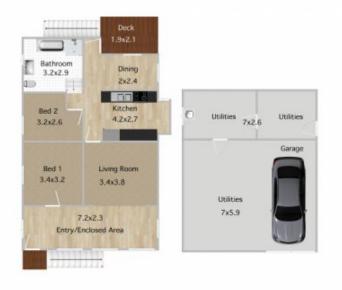

Features Include:

- 688m2 block
- 2 bedrooms
- Separate dining
- Bathroom with separate bath and shower
- Enclosed front verandah
- Small back deck
- 1 car remote garage

2 🛤 1 🚰 1 🚘

| Price     | : \$ 212,000                               |
|-----------|--------------------------------------------|
| Land Size | : 688 sqm                                  |
| View      | : https://www.crownerealestate.com.au/5101 |
|           | 925                                        |
|           |                                            |