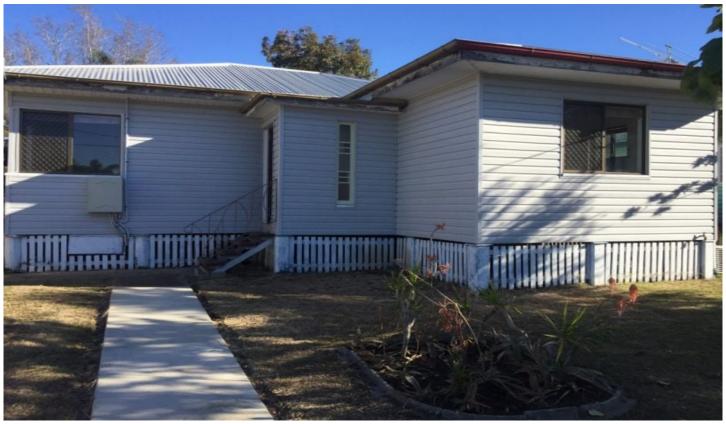

## 175 glebe Road Silkstone QLD

This home has plenty of space with four bedrooms and two living areas. Two bedrooms at front with fans and robes, main has air con. Two additional bedrooms at the back off the rumpus - ideal for teenage retreat! Second toilet in internal laundry. Massive living spaces, with lounge, dining and air conditioned supersized rumpus. Security screens and blinds throughout.

Beautifully renovated kitchen with loads of bench and cupboard space including pantry and broom cupboard.

Garden shed and fully fenced block. Large Carport to side of the house and you even have the hills hoist! This home is conveniently positioned with easy access to the highway if you need to commute and only a short drive to all amenities including, Bunnings, Booval Fair shopping precinct and rail if needed.