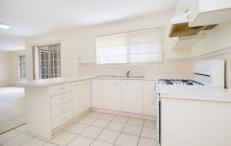

Features of the property include:
Spacious open plan living
Kitchen offers plenty of bench and cupboard space & double door pantry
2 extra -large bedrooms with built-in robes
2 Way bathroom
Separate laundry
Sealed garage floor
Freshly painted
Security screens & ceiling fans throughout