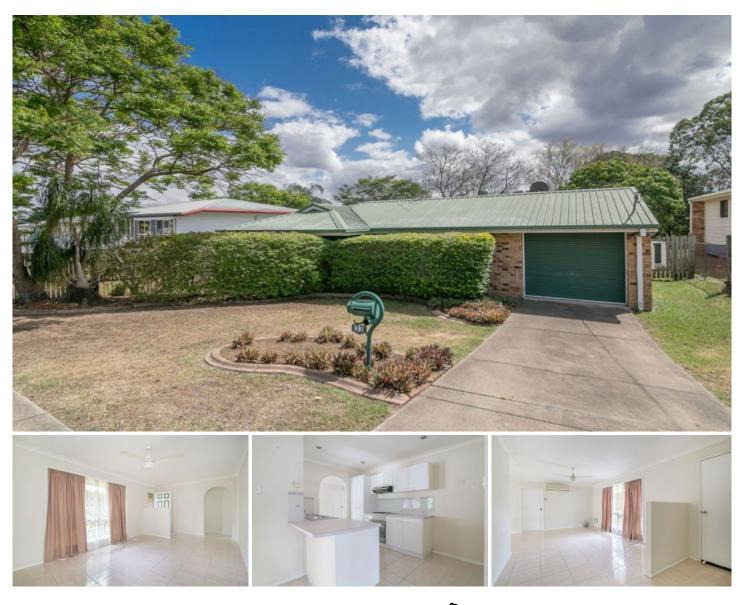

## 33 Creek Street Bundamba QLD

This attractive three bedroom home is nestled behind a tall front hedge, perfect for privacy and noise reduction. Conveniently located in central Bundamba with the convenience of only being minutes away to the new Bundamba Costco and local infrastructure, Tafe Queensland Ipswich Campus, train station, schools and shops. Easy access to the Warrego Highway make travelling to Brisbane, Gold Coast and Toowoomba region easy.

Set on an 874m2 block with a fully fenced backyard, this quality built brick has two tiled living areas and a low maintenance yard and would be ideally suited to a young family or a retired couple. Alternatively this great home is positioned so close to all amenities would be perfect for the savvy investor. Previously rented for \$300/week makes this a sound investment.

## 3 🎮 1 🚰 1 🚘

| Price     | : \$ 235,000                                      |
|-----------|---------------------------------------------------|
| Land Size | : 874 sqm                                         |
| View      | : https://www.crownerealestate.com.au/5097<br>586 |