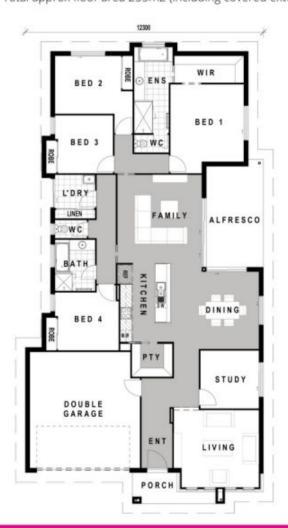

## 9 Harmony Crescenty, South Ripley

Study

512m2 🔼

Total approx floor area 255m2 (including covered external areas)

## ROOM DIMENSIONS

LIVING 4350 X 4000 FAMILY 4370 X 4560 4570 X 4000 DINING BED 1 3800 X 4000 BED 2 3420 X 3000 BED 3 3000 X 3000 BED 4 3000 X 3000 ALFRESCO 2950 X 5210 GARAGE 5700 X 6000

**TOTAL: 255.60m2** 