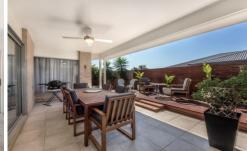

## ROOM DIMENSIONS

LIVING 4350 X 4000 FAMILY 4370 X 4560 4570 X 4000 DINING BED 1 3800 X 4000 BED 2 3420 X 3000 BED 3 3000 X 3000 BED 4 3000 X 3000 ALFRESCO 2950 X 5210 GARAGE 5700 X 6000

**TOTAL: 255.60m2** 