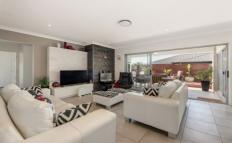

## ROOM DIMENSIONS

LIVING 4350 X 4000 FAMILY 4370 X 4560 4570 X 4000 DINING BED 1 3800 X 4000 BED 2 3420 X 3000 BED 3 3000 X 3000 BED 4 3000 X 3000 ALFRESCO 2950 X 5210 GARAGE 5700 X 6000

**TOTAL: 255.60m2** 