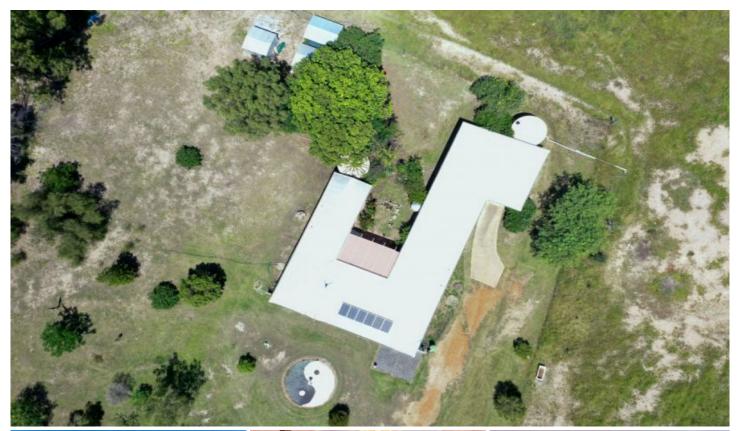

## 85 Daisy Road Mount Tarampa QLD

Private inspections available - please arrange with agents. Set on a level and fenced 11 acres in the safe and serene area of Mount Tarampa just 10 minutes from Plainlands & Lowood, is this perfect acreage property - ideal for those wanting a hobby farm or lifestyle property.