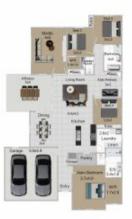

## 482 Junction Road Karalee QLD

This incredible home is only 6 years young and as stunning as the day it was built. With all the modern features you would expect plus many luxury upgrades, this home is sure to impress. Entertaining is easy with the impressive kitchen situated at the heart of the home and the living areas flowing seamlessly to the alfresco area. With three living areas including a kids retreat and media room there is plenty of space for all the family to enjoy their own space. And just wait until you see the size of the bedroom!

## Features Include:

- 3355m2 block
- 4 huge bedrooms all with built ins
- Master bedroom is enormous and features ensuite and WIR
- 2.5 bathrooms (Ensuite, Family bathroom and Powder room)

4 🕒 2 📛 5 🖨

**Price** : \$ 611,000 **Land Size** : 3355 sqm