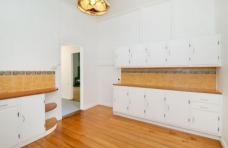

Sitting behind a picturesque front picket fence complete with gates for car entry, the painted timber steps lead you to the front veranda where you can sit and relax and enjoy the view.

Entering through the front door, which features a stain glass window sitting above, you will be impressed with high ceilings, fretwork, recently painted interior and freshly