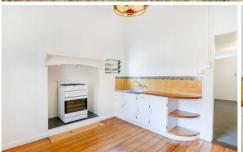

Sitting behind a picturesque front picket fence complete with gates for car entry, the painted timber steps lead you to the front veranda where you can sit and relax and enjoy the view.

Entering through the front door, which features a stain glass window sitting above, you will be impressed with high ceilings, fretwork, recently painted interior and freshly