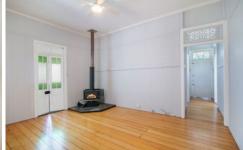

Sitting behind a picturesque front picket fence complete with gates for car entry, the painted timber steps lead you to the front veranda where you can sit and relax and enjoy the view.

Entering through the front door, which features a stain glass window sitting above, you will be impressed with high ceilings, fretwork, recently painted interior and freshly