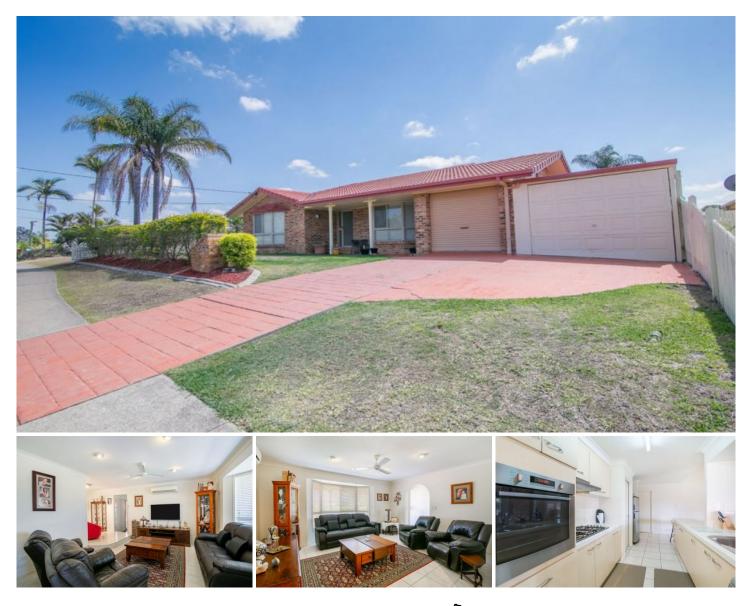

## 26 Equestrian Drive Yamanto QLD

This quality family home situated in the tightly held suburb of Yamanto is perfect for a growing family.

Situated in family friendly Equestrian Drive, this well maintained lowset brick-n-tile home is surrounded by other quality homes and is positioned on a low maintenance 700sqm block and boasts side access for a caravan or boat.

As you enter the home, you'll be immediately impressed with the spacious air-conditioned sunken lounge room which boasts a stylish bay window.

From here you are lead through to the well-appointed kitchen which features stainless steel appliances including a brand new dishwasher, oven and rangehood, gas stove and walk in pantry. With plenty of cupboard and bench space the kitchen is completed with a drop down breakfast