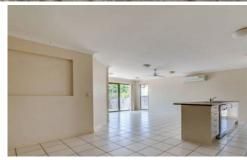

Centrally located in the home is the open-planned kitchen, dining and family room with new air conditioner. Modern kitchen appliances with a new electric cooktop plus rangehood, electric oven and plenty of storage, including a double-door pantry! centrally located breakfast bench incorporates a double-bowl sink and dishwasher.