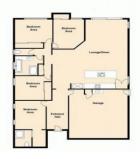

Featuring four bedrooms with floating floors, all with built in wardrobes & ceiling fans. The master bedroom comes with a walk-in wardrobe and ensuite. The large main bathroom has a separate bathtub and shower plus a separate toilet. The laundry is tucked away inside the remote controlled double lock up garage.

Centrally located in the home is the open-planned kitchen, dining and family room with new air conditioner. Modern kitchen appliances with a new electric cooktop plus rangehood, electric oven and plenty of storage, including a double-door pantry! centrally located breakfast bench incorporates a double-bowl sink and dishwasher.

4 🕮 2 📛 2 🖨

Land Size: 562 sqm

View: https://www.crownerealestate.com.au/5061

126

Judy Tyne 0428 552 822