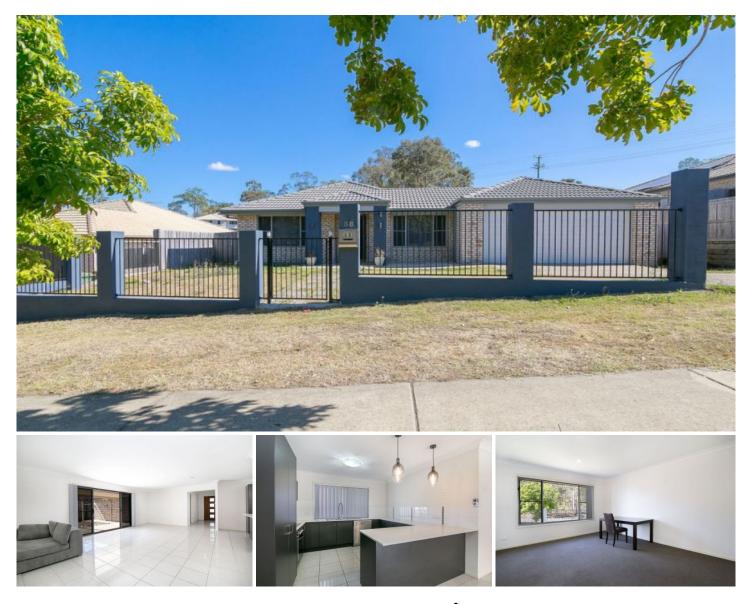

## 88 Henry Street Brassall QLD

If you are looking for a quality lifestyle in a modern family home look no further. With great street appeal looking out to bushland from behind the stylish rendered front fence you will enjoy the peace and serenity this area offers.

Situated in the ever popular and family friendly suburb of Brassall this home presents a great opportunity to purchase the perfect family home or investment property.

This neat and tidy home offers 2 large living areas. The formal lounge is carpeted and private at the entrance of the home.

The gleaming neutral coloured tiles are a stand out and lead you through to the huge, open living, kitchen, dining and family room.

The spacious, modern kitchen is a chef's delight with plenty of bench and cupboard space. Enjoy cooking on the Blanco electric cook top and stainless steel oven. Breakfast bar