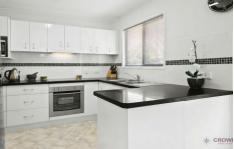

Upon entry the home, you will be pleased by the spacious air-conditioned living room with its plush carpeted and feature chandelier. Adjoining the lounge room is the combined kitchen and dining room. The stylish kitchen is sure to impress with its stone benchtop, quality stainless steel appliances and extra-large pantry.