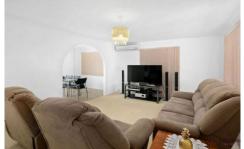

Upon entry the home, you will be pleased by the spacious air-conditioned living room with its plush carpeted and feature chandelier. Adjoining the lounge room is the combined kitchen and dining room. The stylish kitchen is sure to impress with its stone benchtop, quality stainless steel appliances and extra-large pantry.