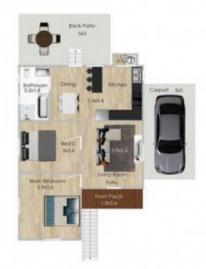

## 8 Wyman Street Brassall QLD

Sitting charmingly behind the white picket fence in a cul-de-sac, so close to Shops, Primary & Secondary Schools this character home is perfect for the first homeowner, downsizer or investor. The home has light filled rooms, high ceilings, good sized bedrooms and a lot of personality. The delightful kitchen also incorporates a European laundry with loads of storage.

Enjoy entertaining at the rear covered area or sit quietly on the front verandah to catch the prevailing breezes. Features Include:

- 2 large bedrooms
- Separate dining room
- Separate lounge room
- Modern bathroom with separate bath and shower
- 524m2 block
- 1 car accommodation
- Covered rear entertainment area