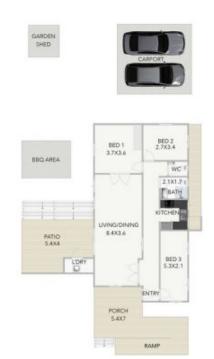

## 27 Mitchell Street Riverview QLD

Private inspections available - please arrange with agents. If you are looking at working from home, maybe as a Vet Clinic or Surgery, Hairdresser or Accountant (subject to Ipswich City Council approval), this property offers you secure off street parking for up to seven vehicles and also has disabled ramps for added convenience. This property had previously been used as a Community Centre and is currently running a home based business with the long term tenant paying \$305/pw.

Inside this home you find four separate rooms, one large air conditioned living area with three electric heaters, two other rooms with air conditioning that would make perfect bedrooms and a fourth air conditioned room ideally suited to be the perfect home office.

## 3 🚐 1 🔓 7 🗬

**Price** : \$ 250,000 **Land Size** : 705 sgm

View: https://www.crownerealestate.com.au/5037

331

**Geoff Paulsen** 0413 394 386

Ally Briscoe 0411 161 836

SUDE ONLY NOT TO SCALE