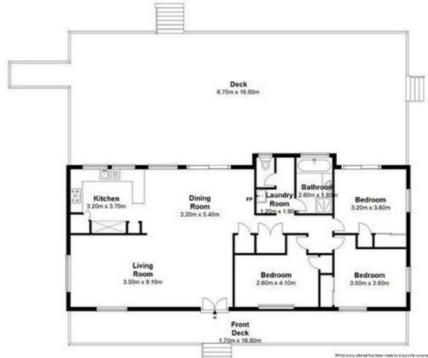

## 7 Yarra Court Karalee QLD

If you love to entertain then there is no doubt that this home is a must see! With its expansive deck overlooking the spacious private rear yard and sparkling pool, this tastefully renovated home sits on a spacious and fully fenced block 2,833sqm block and is ideal for those looking for sheds. Upon entry, you will fall in love with the air-conditioned open plan layout with its light and airy feel and trendy tones. The kitchen is stylish and functional and hosts a suite of quality appliances including dishwasher, electric oven and gas cooktop. The adjoining dining opens out through sliding doors onto the expansive timber deck where you will enjoy many weekends socially with family and friends while the children splash away in the swimming pool.

Three great sized bedrooms all boast plush carpet, ceiling fans and built-in robes and are serviced by the stylish

3 📭 1 🔓 10 😭

**Price** : \$ 489,000 **Land Size** : 2833 sqm

View: https://www.crownerealestate.com.au/5035