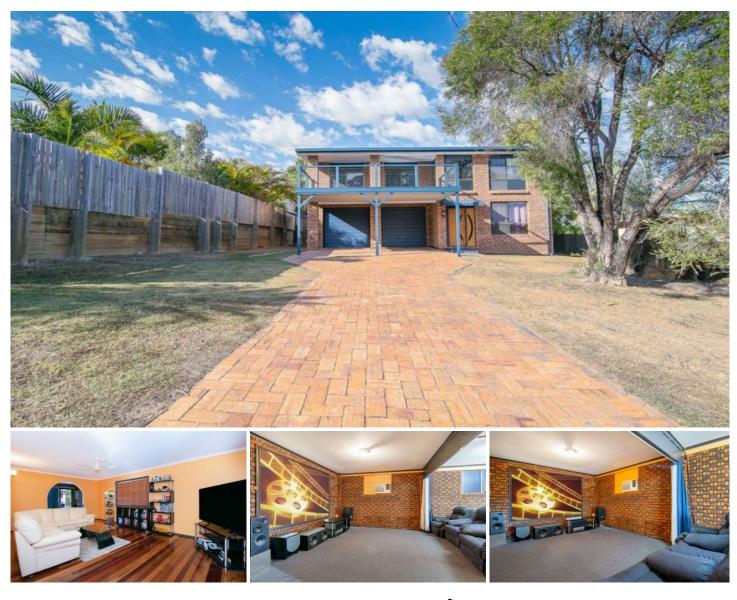

## 5 Pitceathly Street Bundamba QLD

Positioned in the tightly held pocket, this home offers not only a quiet leafy street yet convenient location allowing walk to train and short drive to schools, TAFE, shops and cafes and Costco.

Upstairs is the primary living area of the home, with a spacious living room and expansive front and rear decks. With its fantastic elevation, the breezes come through the home to cool the living spaces. Downstairs offers double car lock up plus workshop and spacious media room which is legal height.

## **UPSTAIRS FEATURES:**

Elevated to catch the breezes & designed for family living Expansive front deck with stunning views Large spacious living room with gleaming timber floors and direct access to the front deck