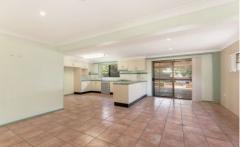

## 19 Tinworth Street WILLOWBANK QLD

This feature packed four (4) bedroom family home boasts a whole host of features that you would never expect to get in this price range. It is not only beautifully presented but it is absolutely loaded with extras!

This home is perfect for your family or some very lucky tenants. For investors this home was up until recently rented with fantastic tenants for \$390 per week.

Upstairs you will find four sizeable bedrooms that have ceiling fans and built-in robes and are serviced by the centrally located family bathroom complete with a separate bathtub and shower plus a separate toilet. The master bedroom also has air conditioning. There is also a lounge room and study area which has a lovely freestanding fireplace for those cold winter nights. You can also access the back yard with stairs leading down from the upstairs