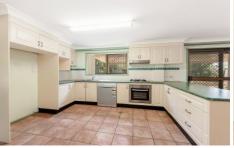

## 19 Tinworth Street WILLOWBANK QLD

This feature packed four (4) bedroom family home boasts a whole host of features that you would never expect to get in this price range. It is not only beautifully presented but it is absolutely loaded with extras!

This home is perfect for your family or some very lucky tenants. For investors this home was up until recently rented with fantastic tenants for \$390 per week.

Upstairs you will find four sizeable bedrooms that have ceiling fans and built-in robes and are serviced by the centrally located family bathroom complete with a separate bathtub and shower plus a separate toilet. The master bedroom also has air conditioning. There is also a lounge room and study area which has a lovely freestanding fireplace for those cold winter nights. You can also access the back yard with stairs leading down from the upstairs